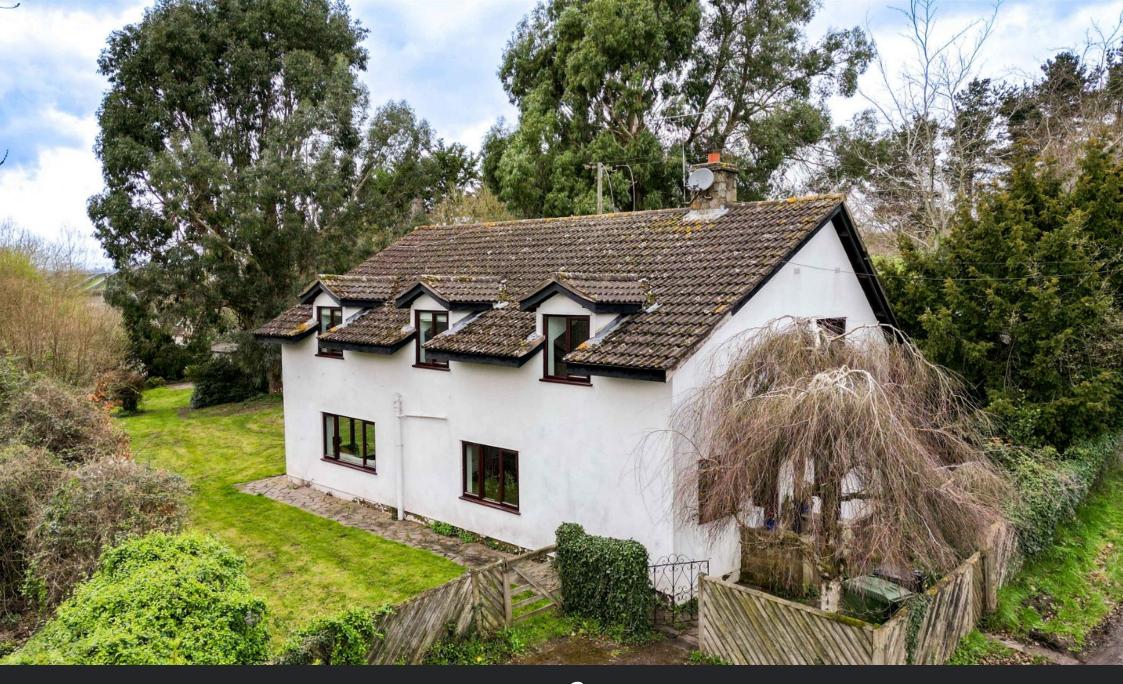

S GLASSHOUSE

Guide Price £550,000

A Charming Extended 4 Bedroom Detached Cottage, in a private rural position on the outskirts of Little Dewchurch village in Herefordshire, with wrap-around gardens extending to approx. 0.25 acres.

This endearing cottage is full of character features, from quarry tile flooring & exposed beams to stone inglenook fireplace with wood burning stove. The quarter-acre plot enjoys complete privacy from neighbouring properties, with wrap-around gardens offering a slice of the good life in an area of outstanding natural beauty. Little Dewchurch lies less than a mile away, offering bus service to Hereford City, primary school and The Plough Inn pub, while the River Wye is just a 10 mins stroll also. For evening options, The New Harp Inn at Hoarwithy is only a mile from the property, while slightly further afield lies The Cottage of Content, renowned for its inviting atmosphere and excellent food.

GROUND FLOOR 1ST FLOOR

- · 4 Double Bedrooms; Detached
- Approx. 0.25 Acre Plot
- Extensive Private Wrap-**Around Gardens**
- · Potential to Purchase Adjacent Land
- Option to Add Rear Extension
- Fringes of Popular Village
- · Area of Outstanding Natural **Beauty**