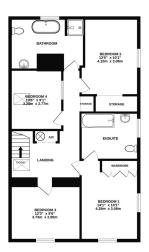

Entrance Hall - Cloakroom - Utility Room - Downstairs WC - Sitting Room - Dining/Family Room - Kitchen - Landing With Airing Cupboard - Bedroom 1 With Ensuite - 3 Further Double Bedrooms - Family Bathroom - Storage - Extensive Wrap-Around Gardens - Shed - Driveway - Total Plot Approx. 0.25 Acres

GROUND FLOOR 1ST FLOOR

- · 4 Double Bedrooms; Detached
- Approx. 0.25 Acre Plot
- Extensive Private Wrap-**Around Gardens**
- · Potential to Purchase Adjacent Land
- Option to Add Rear Extension
- Fringes of Popular Village
- · Area of Outstanding Natural **Beauty**