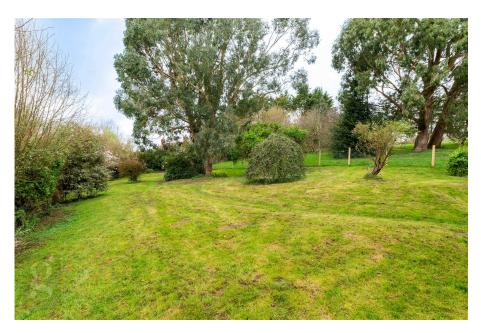

This endearing cottage is full of character features, from quarry tile flooring & exposed beams to stone inglenook fireplace with wood burning stove. The quarter-acre plot enjoys complete privacy from neighbouring properties, with wrap-around gardens offering a slice of the good life in an area of outstanding natural beauty. Little Dewchurch lies less than a mile away, offering bus service to Hereford City, primary school and The Plough Inn pub, while the River Wye is just a 10 mins stroll also. For evening options, The New Harp Inn at Hoarwithy is only a mile from the property, while slightly further afield lies The Cottage of Content, renowned for its inviting atmosphere and excellent food.

GROUND FLOOR 1ST FLOOR

- · 4 Double Bedrooms; Detached
- Approx. 0.25 Acre Plot
- Extensive Private Wrap-**Around Gardens**
- · Potential to Purchase Adjacent Land
- Option to Add Rear Extension
- Fringes of Popular Village
- · Area of Outstanding Natural **Beauty**