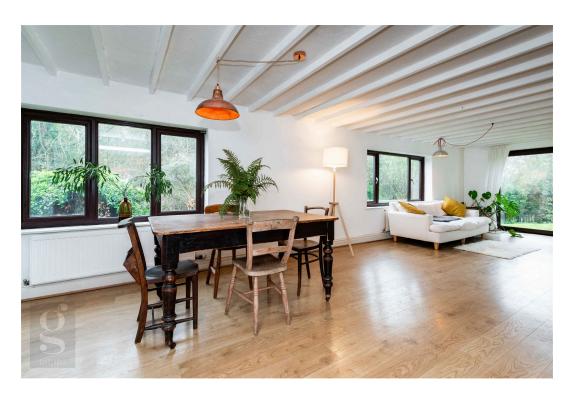

Utility & WC – Includes space/plumbing for a washing machine & tumble dryer, stainless-steel sink with drainer & storage beneath, stable door providing external access and downstairs WC.

Family/Dining Room – Within the extension of the original cottage, this multi-purpose space is sizeable at over 9m in length, with natural light pouring in through twin triple windows and floor-to-ceiling