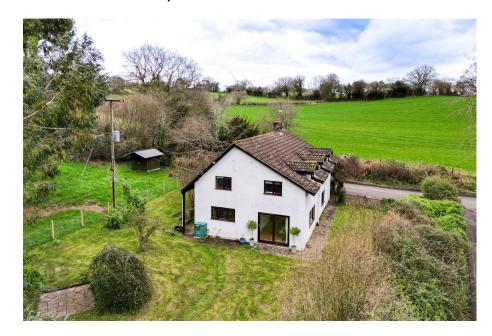

S GLASSHOUSE

Guide Price £550,000

A Charming Extended 4 Bedroom Detached Cottage, in a private rural position on the outskirts of Little Dewchurch village in Herefordshire, with wrap-around gardens extending to approx. 0.25 acres.

This endearing cottage is full of character features, from quarry tile flooring & exposed beams to stone inglenook fireplace with wood burning stove. The quarter-acre plot enjoys complete privacy from neighbouring properties, with wrap-around gardens offering a slice of the good life in an area of outstanding natural beauty. Little Dewchurch lies less than a mile away, offering bus service to Hereford City, primary school and The Plough Inn pub, while the River Wye is just a 10 mins stroll also. For evening options, The New Harp Inn at Hoarwithy is only a mile from the property, while slightly further afield lies The Cottage of Content, renowned for its inviting atmosphere and excellent food.

GROUND FLOOR 1ST FLOOR

- · 4 Double Bedrooms; Detached
- Approx. 0.25 Acre Plot
- Extensive Private Wrap-**Around Gardens**
- · Potential to Purchase Adjacent Land
- Option to Add Rear Extension
- Fringes of Popular Village
- · Area of Outstanding Natural **Beauty**