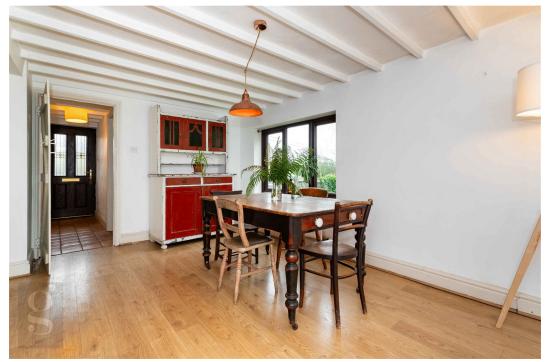

## The Property

Entrance Hall – Fitted in quarry tile flooring, which continues into the cloakroom and utility either side of the hall.

Cloakroom – An ideal dedicated space for hanging coats & kicking off shoes, with enough space for a wardrobe if desired.