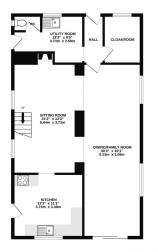

Entrance Hall - Cloakroom - Utility Room - Downstairs WC - Sitting Room - Dining/Family Room - Kitchen - Landing With Airing Cupboard - Bedroom 1 With Ensuite - 3 Further Double Bedrooms - Family Bathroom - Storage - Extensive Wrap-Around Gardens - Shed - Driveway - Total Plot Approx. 0.25 Acres

GROUND FLOOR 1ST FLOOR

- · 4 Double Bedrooms; Detached
- Approx. 0.25 Acre Plot
- Extensive Private Wrap-**Around Gardens**
- · Potential to Purchase Adjacent Land
- Option to Add Rear Extension
- Fringes of Popular Village
- · Area of Outstanding Natural **Beauty**