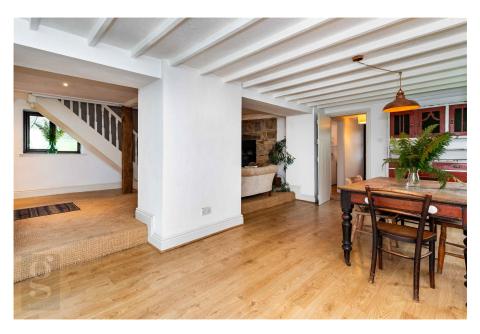

This endearing cottage is full of character features, from quarry tile flooring & exposed beams to stone inglenook fireplace with wood burning stove. The quarter-acre plot enjoys complete privacy from neighbouring properties, with wrap-around gardens offering a slice of the good life in an area of outstanding natural beauty. Little Dewchurch lies less than a mile away, offering bus service to Hereford City, primary school and The Plough Inn pub, while the River Wye is just a 10 mins stroll also. For evening options, The New Harp Inn at Hoarwithy is only a mile from the property, while slightly further afield lies The Cottage of Content, renowned for its inviting atmosphere and excellent food.

Utility & WC – Includes space/plumbing for a washing machine & tumble dryer, stainless-steel sink with drainer & storage beneath, stable door providing external access and downstairs WC.

Family/Dining Room – Within the extension of the original cottage, this multi-purpose space is sizeable at over 9m in length, with natural light pouring in through twin triple windows and floor-to-ceiling